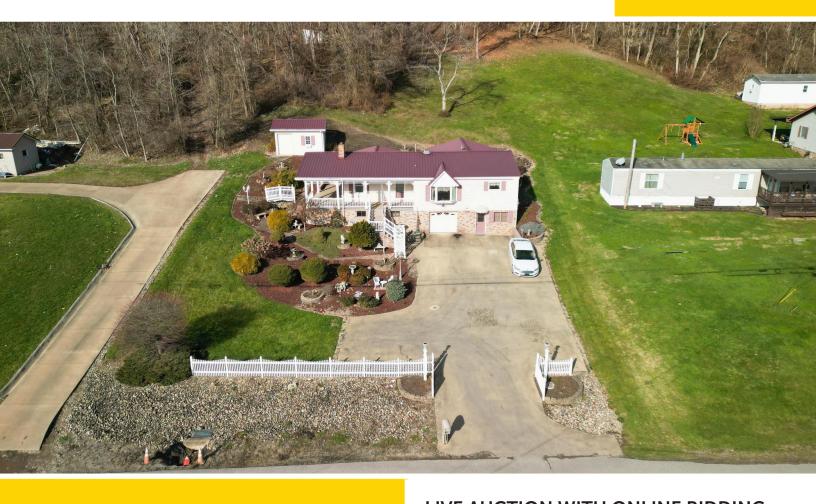

# WELL-MAINTAINED RANCH HOME Overlooking Ohio River

37005 STATE ROUTE 7 SARDIS, OH 43946

www.kikoauctions.com 800.533.5456

Exciting Opportunity overlooking the Ohio River! Well maintained 3-bedroom ranch home with garage situated on .4-acre lot. Scenic wrap around porch. Main level features an applianced kitchen, first floor laundry, dining room, living room, 3 bedrooms, full bath and added sunroom. Full walk-out basement with an attached one-car garage, workshop, and half bath. Updated electric, plumbing and steel roof. This home has three different sources of heat including gas forced air furnace w/ wood burning option and mini-split electric heat/AC units throughout the home. City water and private septic. Home equipped with a whole-house Generac backup generator. All mineral rights owned by seller to transfer. Monroe County parcel #11022058.1000. Real estate taxes \$418/half. Real estate is an investment you can enjoy.