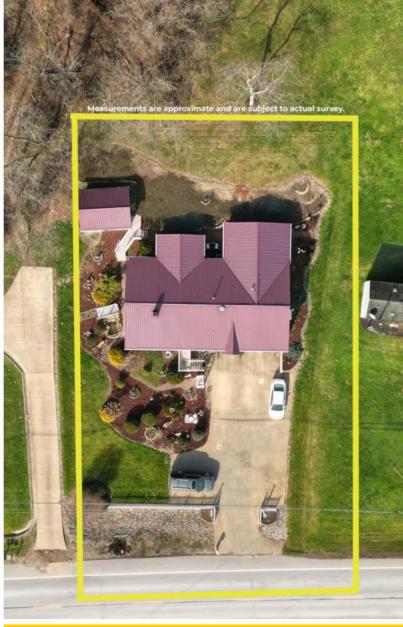

www.kikoauctions.com 800.533.5456

Exciting Opportunity overlooking the Ohio River! Well maintained 3-bedroom ranch home with garage situated on .4-acre lot. Scenic wrap around porch. Main level features an applianced kitchen, first floor laundry, dining room, living room, 3 bedrooms, full bath and added sunroom. Full walk-out basement with an attached one-car garage, workshop, and half bath. Updated electric, plumbing and steel roof. This home has three different sources of heat including gas forced air furnace w/ wood burning option and mini-split electric heat/AC units throughout the home. City water and private septic. Home equipped with a whole-house Generac backup generator. All mineral rights owned by seller to transfer. Monroe County parcel #11022058.1000. Real estate taxes \$418/half. Real estate is an investment you can enjoy.