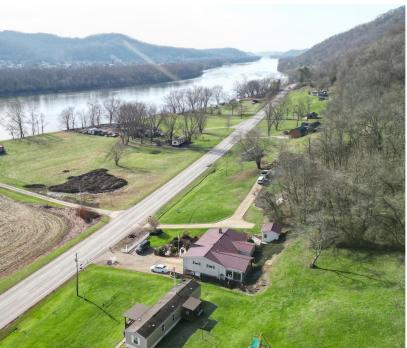

# WELL-MAINTAINED RANCH HOME Overlooking Ohio River

37005 STATE ROUTE 7 SARDIS, OH 43946

www.kikoauctions.com 800.533.5456

Exciting Opportunity overlooking the Ohio River! Well maintained 3-bedroom ranch home with garage situated on .4-acre lot. Scenic wrap around porch. Main level features an applianced kitchen, first floor laundry, dining room, living room, 3 bedrooms, full bath and added sunroom. Full walk-out basement with an attached one-car garage, workshop, and half bath. Updated electric, plumbing and steel roof. This home has three different sources of heat including gas forced air furnace w/ wood burning option and mini-split electric heat/AC units throughout the home. City water and private septic. Home equipped with a whole-house Generac backup generator. All mineral rights owned by seller to transfer. Monroe County parcel #11022058.1000. Real estate taxes \$418/half. Real estate is an investment you can enjoy.